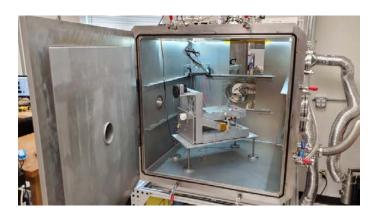

## Precision Cleaning

- Particle and NVR cleaning and verification down to Level 50A
- ISO 6 certified clean room
  - o 128 sq. ft. anteroom
  - o 192 sq. ft. main room